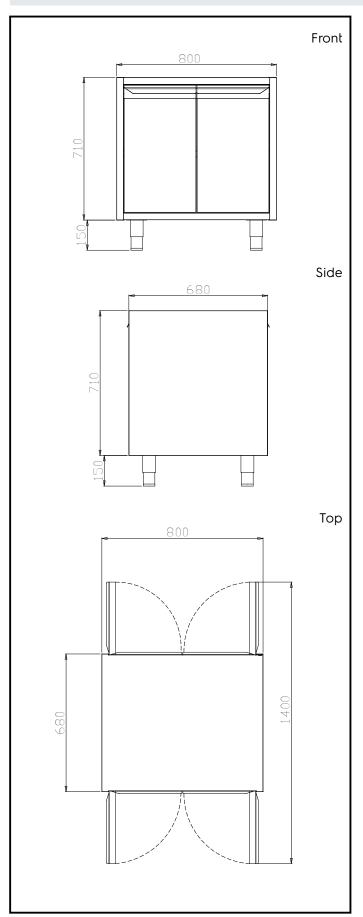

# **Key Information:**

Cabinet width:

121820 (TER2P8DA) 730 mm Cabinet depth: 610 mm Cabinet height: 620 mm N° of doors: Door Type: Hinged External dimensions, Width: 800 mm External dimensions, Depth: 680 mm External dimensions, Height: 860 mm Net weight: 27 kg