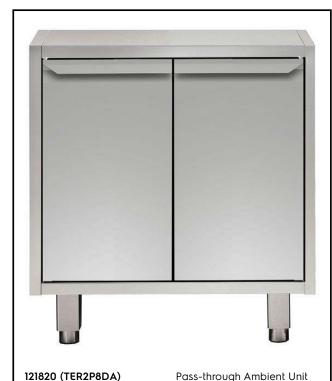

## Modular Preparation 800 mm Passthrough Ambient Unit with 4 Doors

| ITEM #  |  |
|---------|--|
| MODEL # |  |
| NAME #  |  |
| SIS #   |  |
| AIA#    |  |

# **Key Information:**

Cabinet width:

121820 (TER2P8DA) 730 mm Cabinet depth: 610 mm Cabinet height: 620 mm N° of doors: Door Type: Hinged External dimensions, Width: 800 mm External dimensions, Depth: 680 mm External dimensions, Height: 860 mm Net weight: 27 kg

> Modular Preparation 800 mm Passthrough Ambient Unit with 4 Doors